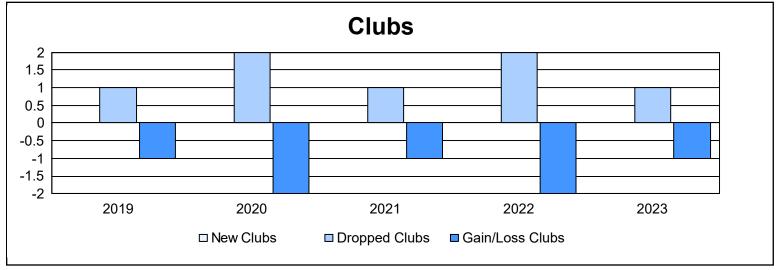

District 17 N As of June 2023 Cumulative

| Year      | New<br>Clubs | Dropped<br>Clubs | Gain/<br>Loss<br>Clubs | New<br>Members | Charter<br>Members | Reinstate<br>Members | Transfer<br>Members | Total<br>Member<br>Added | Total<br>Members<br>Dropped | Gain/<br>Loss<br>Members |
|-----------|--------------|------------------|------------------------|----------------|--------------------|----------------------|---------------------|--------------------------|-----------------------------|--------------------------|
| 2018-2019 | 0            | 1                | -1                     | 121            | 2                  | 9                    | 6                   | 138                      | 180                         | -42                      |
| 2019-2020 | 0            | 2                | -2                     | 79             | 0                  | 3                    | 7                   | 89                       | 167                         | -78                      |
| 2020-2021 | 0            | 1                | -1                     | 122            | 0                  | 4                    | 4                   | 130                      | 149                         | -19                      |
| 2021-2022 | 0            | 2                | -2                     | 149            | 0                  | 4                    | 5                   | 158                      | 189                         | -31                      |
| 2022-2023 | 0            | 1                | -1                     | 183            | 1                  | 5                    | 11                  | 200                      | 150                         | 50                       |
| Average   | 0            | 1                | -1                     | 131            | 1                  | 5                    | 7                   | 143                      | 167                         | -24                      |